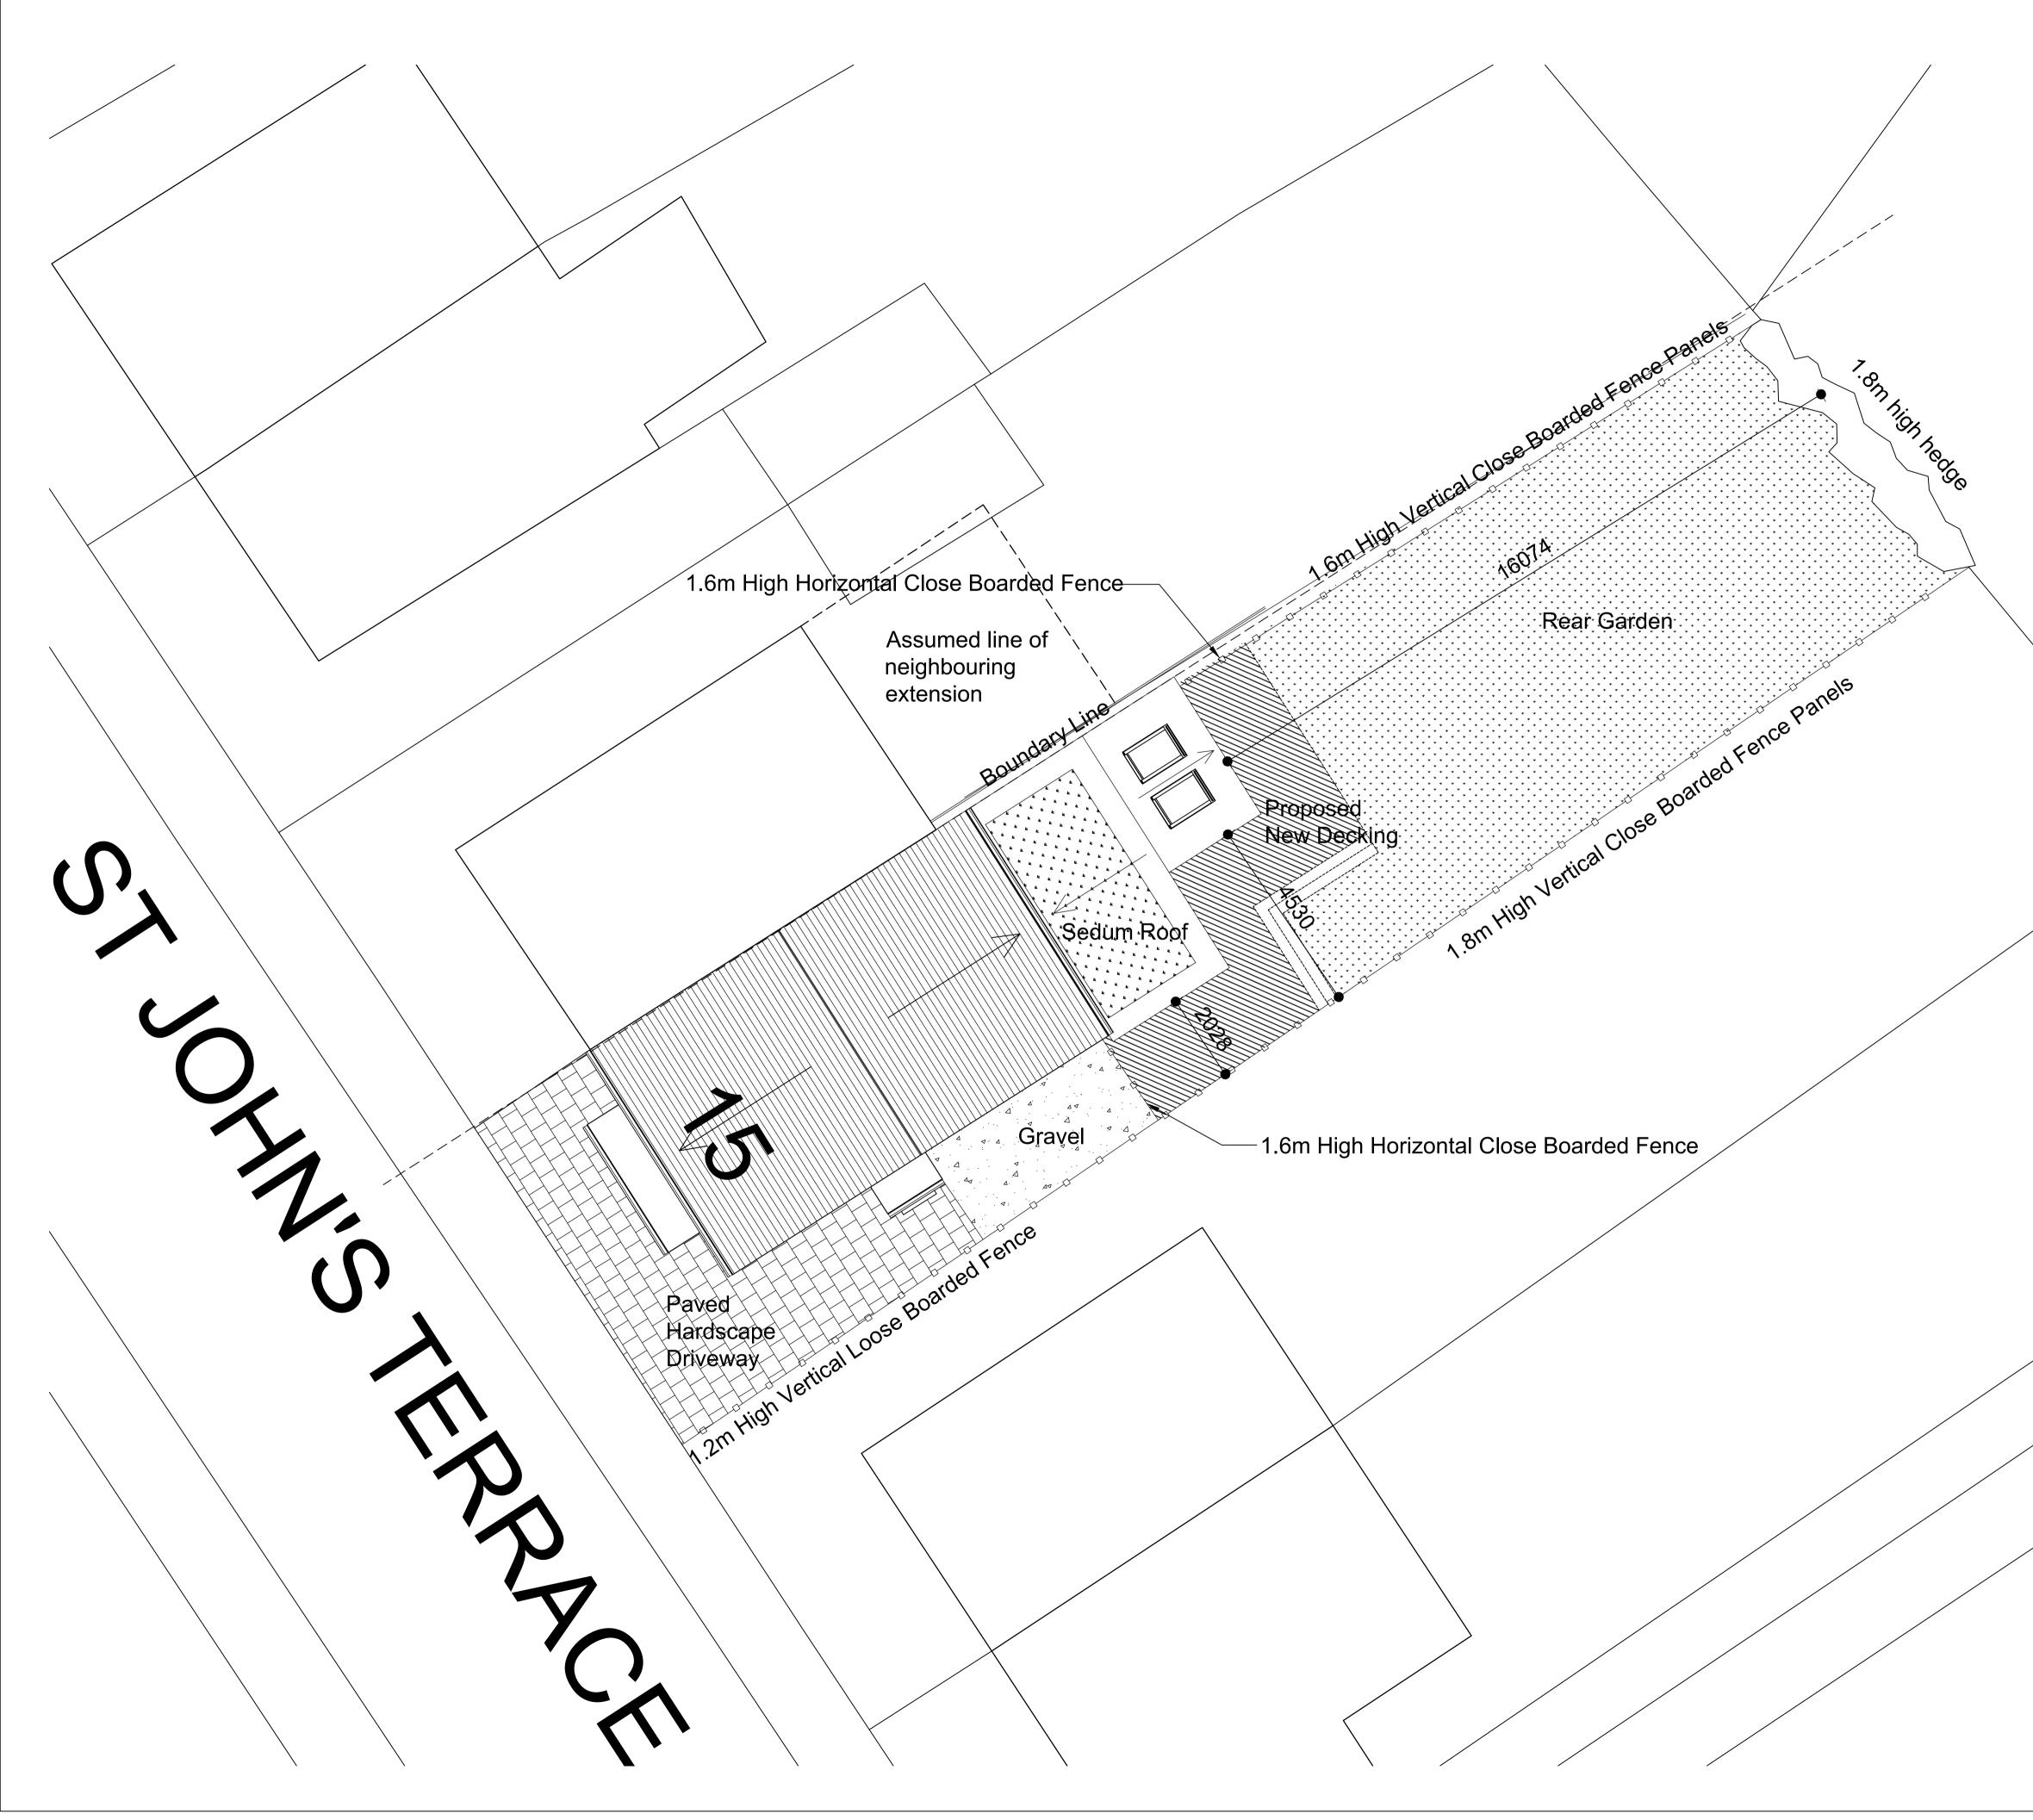

- Drawing Status/Type Key:
- F Feasibility stage drawing
- P Planning stage drawing T Tender stage drawing C Construction stage
- AB As Built Status TNT Tenant drawing SK - Sketch drawing
- M Marketing drawing L - Landscape Drawing
- S Survey drawing OS Ordnance Survey drawing
- Rev. Description Drawn Date Ch'ked Date A Reform of Boundary Line and Neighbouring Ex. SD 14/07/15